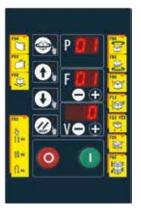

#### **Standard Features**

- Mechanical brake manually adjustable
- Easy reel change
- Forklift relocation slots
- Photocell eye for automatic height detection
- Automatic and Manual wrapping programs
- Soft-start and stop turntable drive
- Heavy-duty industrial chain driven turntable
- Safety crush prevention device fitted to carriage
- 12 month warranty