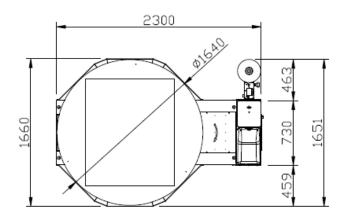

## **Technical Options**

| MAX HEIGHT OF<br>WRAPPING | 2200MM                  |
|---------------------------|-------------------------|
| MAX PALLET SIZE           | 1200MM X 1200MM         |
| TURNTABLE DIAMETER        | 1650MM                  |
| TURNTABLE SPEED           | 5-12RPM                 |
| PROGRAMS                  | 3+1                     |
| LOAD CAPACITY             | 2000KG                  |
| POWER SUPPLY              | 240V SINGLE PHASE POWER |
| WARRANTY                  | 1 YEAR                  |
| MACHINE WEIGHT            | 550 KG                  |