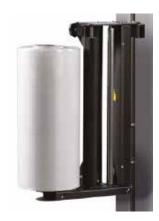

#### **Standard Features**

- Mechanical brake manually adjustable
- Easy reel change
- Forklift relocation slots
- Photocell eye for automatic height detection
- Automatic and Manual wrapping programs
- Soft-start and stop turntable drive
- Heavy-duty industrial chain driven turntable
- Safety crush prevention device fitted to carriage
- 12 month warranty