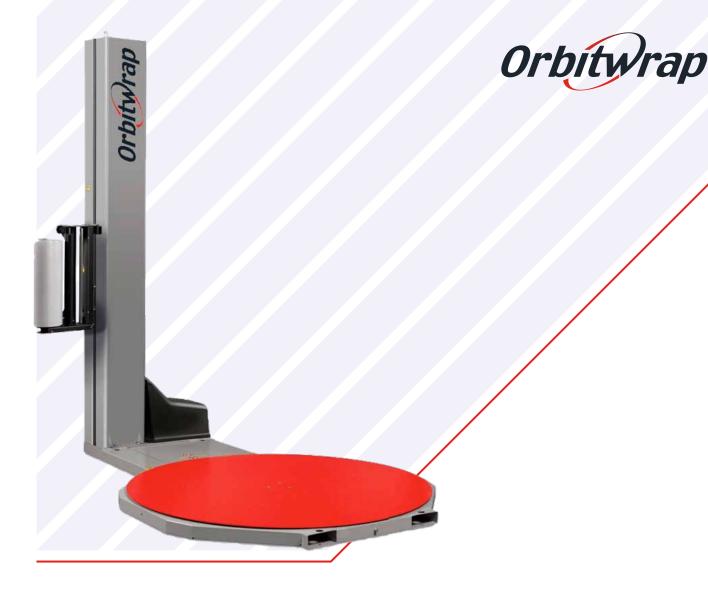

# Semi-Auto Stretch Wrapping Machine

### Orbitwrap OR-3000

The OR-3000 is a semi-automatic Mechanical Friction Brake pallet wrapper, and is simple and easy to use.

With three wrapping programs, each with adjustable features, it's perfect for companies looking for a no-fuss reliable pallet wrapping machine. This machine can dramatically increase efficiency and profitability through lower film cost per load compared to manual (hand) stretch wrapping.

# **SEMI-AUTO Stretch Wrapping Machine**

Orbitwrap OR-3000