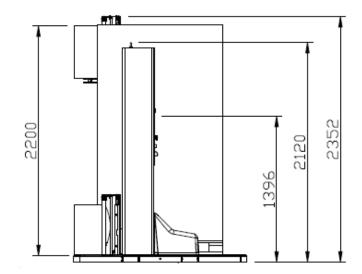

## **Technical Options**

| MAX HEIGHT OF<br>WRAPPING | 2200MM                  |
|---------------------------|-------------------------|
| MAX PALLET SIZE           | 1200MM X 1200MM         |
| TURNTABLE DIAMETER        | 1650MM                  |
| TURNTABLE SPEED           | 5-12RPM                 |
| PROGRAMS                  | 3+1                     |
| LOAD CAPACITY             | 2000KG                  |
| POWER SUPPLY              | 240V SINGLE PHASE POWER |
| WARRANTY                  | 1 YEAR                  |
| MACHINE WEIGHT            | 550 KG                  |